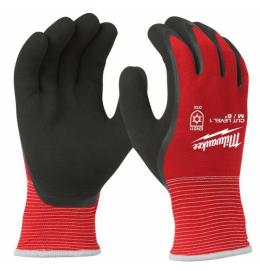

## Winter Gloves Cut Level 1 -XXL/11 -1pc | Winter cut level 1/A dipped gloves

- Winter insulation will keep the hand warm while working in cold conditions.
- High dexterity while handling small objects.
- Warm and dual liner for excellent warmth in coolest condition and for high breathability all day.
- European Certified for cut and cold resistance protection: EN ISO 21420, EN388:2016 (1141A), EN511 (01X).

| Artikkelnummer 49 | 932471346 |
|-------------------|-----------|
|-------------------|-----------|

| Colour code        | White                                                                  |
|--------------------|------------------------------------------------------------------------|
| Description        | Winter Cut Level 1/A Dipped Gloves - Available from size 8/M to 11/XXL |
| Material           | Warm acrylic terry liner and ½ double dipped latex for coverage        |
| No. of pairs       | 1                                                                      |
| Pack quantity      | 1                                                                      |
| Rating             | EN 388:2016 (1141A)   EN 511 (01X)                                     |
| Safety<br>standard | CE Category 2;UKCA                                                     |
| Size               | 11 / XXL                                                               |